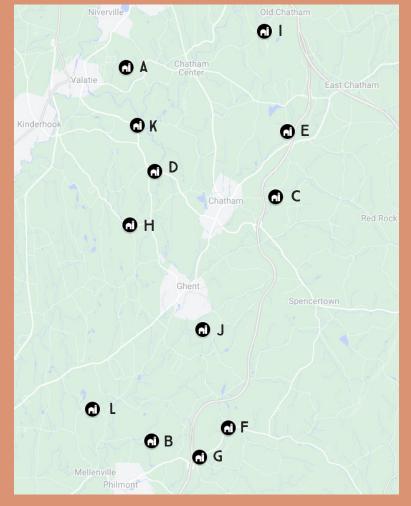

Map with farm locations and more information available at the Columbia Land Conservancy office (49 Main Street, Chatham) online at ChathamKeepFarming.org, or at the QR code.

#### A) A. OOMS AND SONS DAIRY FARM

215 County Route 28A, Chatham Center facebook.com/aoomsdairy/ Multi-generation dairy farm

#### B) ARTHUR'S POINT FARM

118 Eagle Rock Road, Ghent arthurspointfarm.com
Trees, shrubs, wildflowers

#### C) BUTTONWOOD HOLLOW FARM

71 Loomis Road, Chatham buttonwoodhollowfarm.com Pastured beef & pork, maple syrup, cut flowers, farm stand

#### D) THE CHATHAM BERRY FARM

2309 State Route 203, Chatham thechathamberryfarm.com Year round greenhouses, u-pick fruit, farm store, garden center, cidery

#### E) DOG WOOD FARM & ROCK CITY MUSHROOMS

85 Hartigan Road, Old Chatham dogwoodfarmny.com Pastured turkeys and beef, mushrooms

#### F) HAWTHORNE VALLEY FARM

327 County Route 21C, Ghent farm.hawthornevalley.org
Biodynamic farm, dairy, vegetables, pork, farm store

#### G) HIGH & MIGHTY FARM

71 County Route 21C, Ghent high-n-mighty.org
Therapeutic riding and driving center

#### H) KINDERHOOK FARM

1958 County Route 21, Ghent kinderhookfarm.square.site Pastured beef, lamb, pork, and chickens, farm store

#### I) LITTLE BROOK FARM

548 County Route 13, Old Chatham littlebrookfarmsanctuary.org Equine rescue/sanctuary. Educational, therapeutic and vocational programs

#### J) MAPLE LEAF SUGARING

93 Dupier Road, Ghent mapleleafsugaring.com Organic maple syrup, cotton candy, sugar, and cream

#### K) STARON FARM

4 Merwin Road, Valatie staronfarm.com Vegetables, fruits, farm stand

#### L) WOVEN STARS FARM

52 Winter Hill Road, Ghent wovenstarsfarm.com Biodynamic pastured lamb, beef, pork, chicken, and goats, farm stand